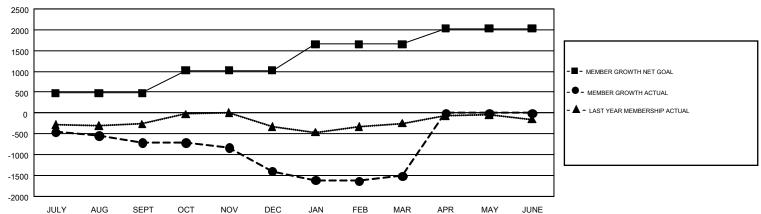

## GOALS AND ACTUAL MEMBERS CUMULATIVE

| DROPPED CLUBS: 42              |       | 857 CLUBS OF 1,437 ADDED 1 OR             | GENDER DISTRIBUTION             |                 |       |
|--------------------------------|-------|-------------------------------------------|---------------------------------|-----------------|-------|
|                                |       | MORE NEW MEMBERS                          | MALE                            | 23,838 (62.33%) |       |
|                                |       |                                           | FEMALE                          | 14,405 (37.67%) |       |
| DROPPED MEMBERS                |       |                                           |                                 |                 |       |
| DECEASED                       | 387   | CLICK HERE FOR CHAIN ATIVE                | TOTAL FAMILY UNIT MEMBERS       |                 | 7,739 |
| CLUB CANCELLED 403 OTHER 4,217 |       | CLICK HERE FOR CUMULATIVE MEMBERSHIP DATA | FAMILY MEMBERS PAYING HALF DUES |                 |       |
|                                |       |                                           |                                 |                 | 4,007 |
| TOTAL                          | 5,007 |                                           |                                 |                 |       |

## GMT Constitutional Area 1, Group H

GMT: HOWARD HUDSON

REPORT DOES NOT INCLUDE CLUBS IN UNDISTRICTED AREAS.

| Clubs         |               |             |               | Members               |                           |                         |                                              |  |
|---------------|---------------|-------------|---------------|-----------------------|---------------------------|-------------------------|----------------------------------------------|--|
|               | RESULTS FO    | R 2017-2018 |               | RESULTS FOR 2017-2018 |                           |                         |                                              |  |
| QUARTER       | NEW CLUB GOAL | NEW CLUBS   | DROPPED CLUBS | QUARTER               | MEMBER GROWTH NET<br>GOAL | MEMBER GROWTH<br>ACTUAL | DROPPED MEMBERS ACTUAL (including transfers) |  |
| JULY/AUG/SEPT | 13            | 6           | 8             | JULY/AUG/SEPT         | 481                       | 1,446                   | 1,923                                        |  |
| OCT/NOV/DEC   | 18            | 6           | 26            | OCT/NOV/DEC           | 541                       | 1,130                   | 1,731                                        |  |
| JAN/FEB/MAR   | 17            | 5           | 8             | JAN/FEB/MAR           | 629                       | 1,400                   | 1,355                                        |  |
| APR/MAY/JUNE  | 17            | 0           | 0             | APR/MAY/JUNE          | 379                       | 0                       | 0                                            |  |