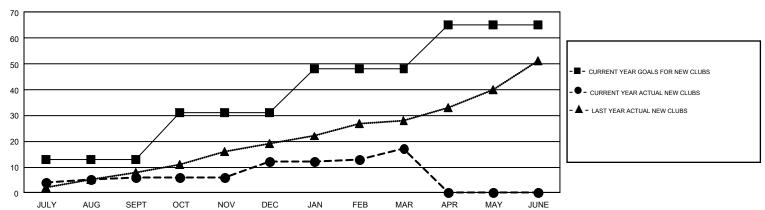

## GOALS AND ACTUAL NEW CLUBS CUMULATIVE

## GMT Constitutional Area 1, Group H

GMT: HOWARD HUDSON

REPORT DOES NOT INCLUDE CLUBS IN UNDISTRICTED AREAS.

| Clubs         |               |             |               | Members               |                           |                         |                                              |  |
|---------------|---------------|-------------|---------------|-----------------------|---------------------------|-------------------------|----------------------------------------------|--|
|               | RESULTS FO    | R 2017-2018 |               | RESULTS FOR 2017-2018 |                           |                         |                                              |  |
| QUARTER       | NEW CLUB GOAL | NEW CLUBS   | DROPPED CLUBS | QUARTER               | MEMBER GROWTH NET<br>GOAL | MEMBER GROWTH<br>ACTUAL | DROPPED MEMBERS ACTUAL (including transfers) |  |
| JULY/AUG/SEPT | 13            | 6           | 8             | JULY/AUG/SEPT         | 481                       | 1,446                   | 1,923                                        |  |
| OCT/NOV/DEC   | 18            | 6           | 26            | OCT/NOV/DEC           | 541                       | 1,130                   | 1,731                                        |  |
| JAN/FEB/MAR   | 17            | 5           | 8             | JAN/FEB/MAR           | 629                       | 1,400                   | 1,355                                        |  |
| APR/MAY/JUNE  | 17            | 0           | 0             | APR/MAY/JUNE          | 379                       | 0                       | 0                                            |  |